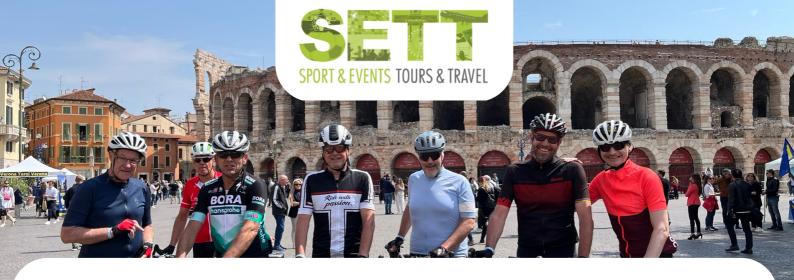

## **Category RED**

- Along the Adige Canal mostly on the cycle path to Verona to the Arena di Verona
- Verona with Arena the absolute highlight
- Relaxing canal cruise

This tour sounds very unspectacular but is a real pleasure. First from Peschiera east to Ronchi until you reach the canal that flows to Verona. There is a very nice bike path along the canal. Wonderful without traffic and just rolling. Approaching the city of Verona, the route changes direction again and again and then it goes through the urban area to the ancient Roman Arena, where opera performances and concerts are held today. We take a break at the large forecourt and enjoy a cappuccino or some delicious pasta. Return on the same route back.