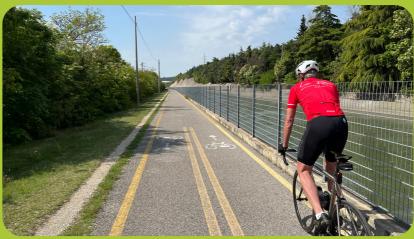

## **Category RED**

- Along the Adige Canal mostly on the cycle path to Verona to the Arena di Verona
- Verona with Arena the absolute highlight
- Relaxing canal cruise

This tour sounds very unspectacular but is a real pleasure. First from Peschiera east to Ronchi until you reach the canal that flows to Verona. There is a very nice bike path along the canal. Wonderful without traffic and just rolling. Approaching the city of Verona, the route changes direction again and again and then it goes through the urban area to the ancient Roman Arena, where opera performances and concerts are held today. We take a break at the large forecourt and enjoy a cappuccino or some delicious pasta. Return on the same route back.