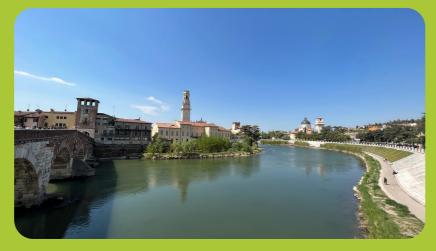

## **Category RED**

- Along the Adige Canal mostly on the cycle path to Verona to the Arena di Verona
- Verona with Arena the absolute highlight
- Relaxing canal cruise

This tour sounds very unspectacular but is a real pleasure. First from Peschiera east to Ronchi until you reach the canal that flows to Verona. There is a very nice bike path along the canal. Wonderful without traffic and just rolling. Approaching the city of Verona, the route changes direction again and again and then it goes through the urban area to the ancient Roman Arena, where opera performances and concerts are held today. We take a break at the large forecourt and enjoy a cappuccino or some delicious pasta. Return on the same route back.