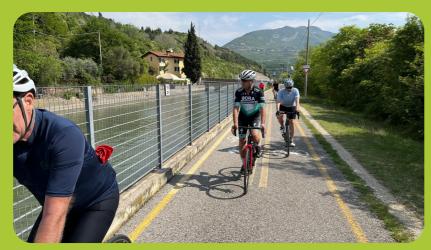

## **Category RED**

- Along the Adige Canal mostly on the cycle path to Verona to the Arena di Verona
- Verona with Arena the absolute highlight
- Relaxing canal cruise

This tour sounds very unspectacular but is a real pleasure. First from Peschiera east to Ronchi until you reach the canal that flows to Verona. There is a very nice bike path along the canal. Wonderful without traffic and just rolling. Approaching the city of Verona, the route changes direction again and again and then it goes through the urban area to the ancient Roman Arena, where opera performances and concerts are held today. We take a break at the large forecourt and enjoy a cappuccino or some delicious pasta. Return on the same route back.